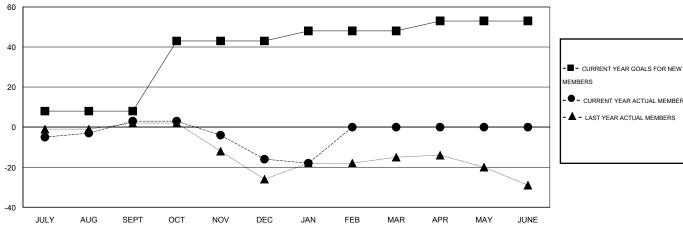

## GOALS AND ACTUAL NEW CLUBS CUMULATIVE

| MEMBERS                           |  |
|-----------------------------------|--|
| - ● - CURRENT YEAR ACTUAL MEMBERS |  |
| - A - LAST YEAR ACTUAL MEMBERS    |  |
|                                   |  |
|                                   |  |
|                                   |  |
|                                   |  |